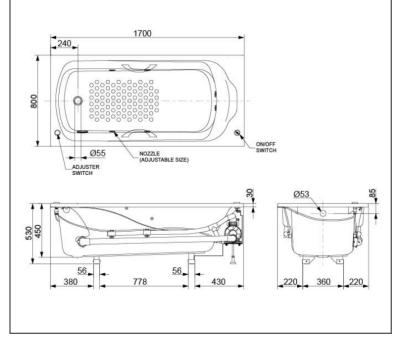

# **SPECIFICATIONS**

- Material
  - Actual Capacity : 230L
- Waste Fittings
  : Not Included
  - Size : 1700W x 800D x 530H mm

: Acrylic